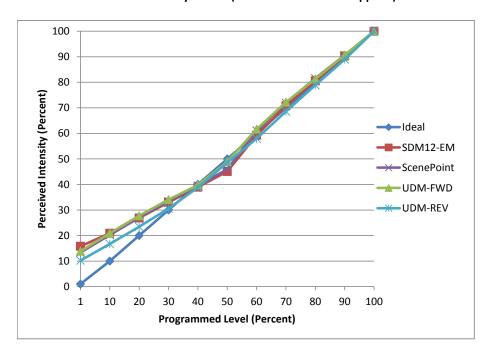

| Dimmer Tested Against:              | SDM12-EM | Scenepoint | UDM-FWD | UDM-REV |
|-------------------------------------|----------|------------|---------|---------|
| Pass/Fail                           | Pass     | Pass       | Pass    | Pass    |
| Best-Fit Power Profile:             |          |            |         |         |
| Minimum ON                          | 4        | 3          | 3       | 8       |
| Maximum ON                          | 81       | 82         | 82      | 85      |
| Adjust                              | 75       | 65         | 65      | 30      |
| Light Output Range (vs. non-dimmed) |          |            |         |         |
| Maximum (Perceived)                 | 95.2%    | 95.1%      | 95.6%   | 95.6%   |
| Minimum (Perceived)                 | 15.0%    | 12.7%      | 13.3%   | 9.8%    |
| Minimum (Measured)                  | 2.3%     | 1.6%       | 1.8%    | 1.0%    |

## Linearity Curves (Best-fit Power Profile Applied):